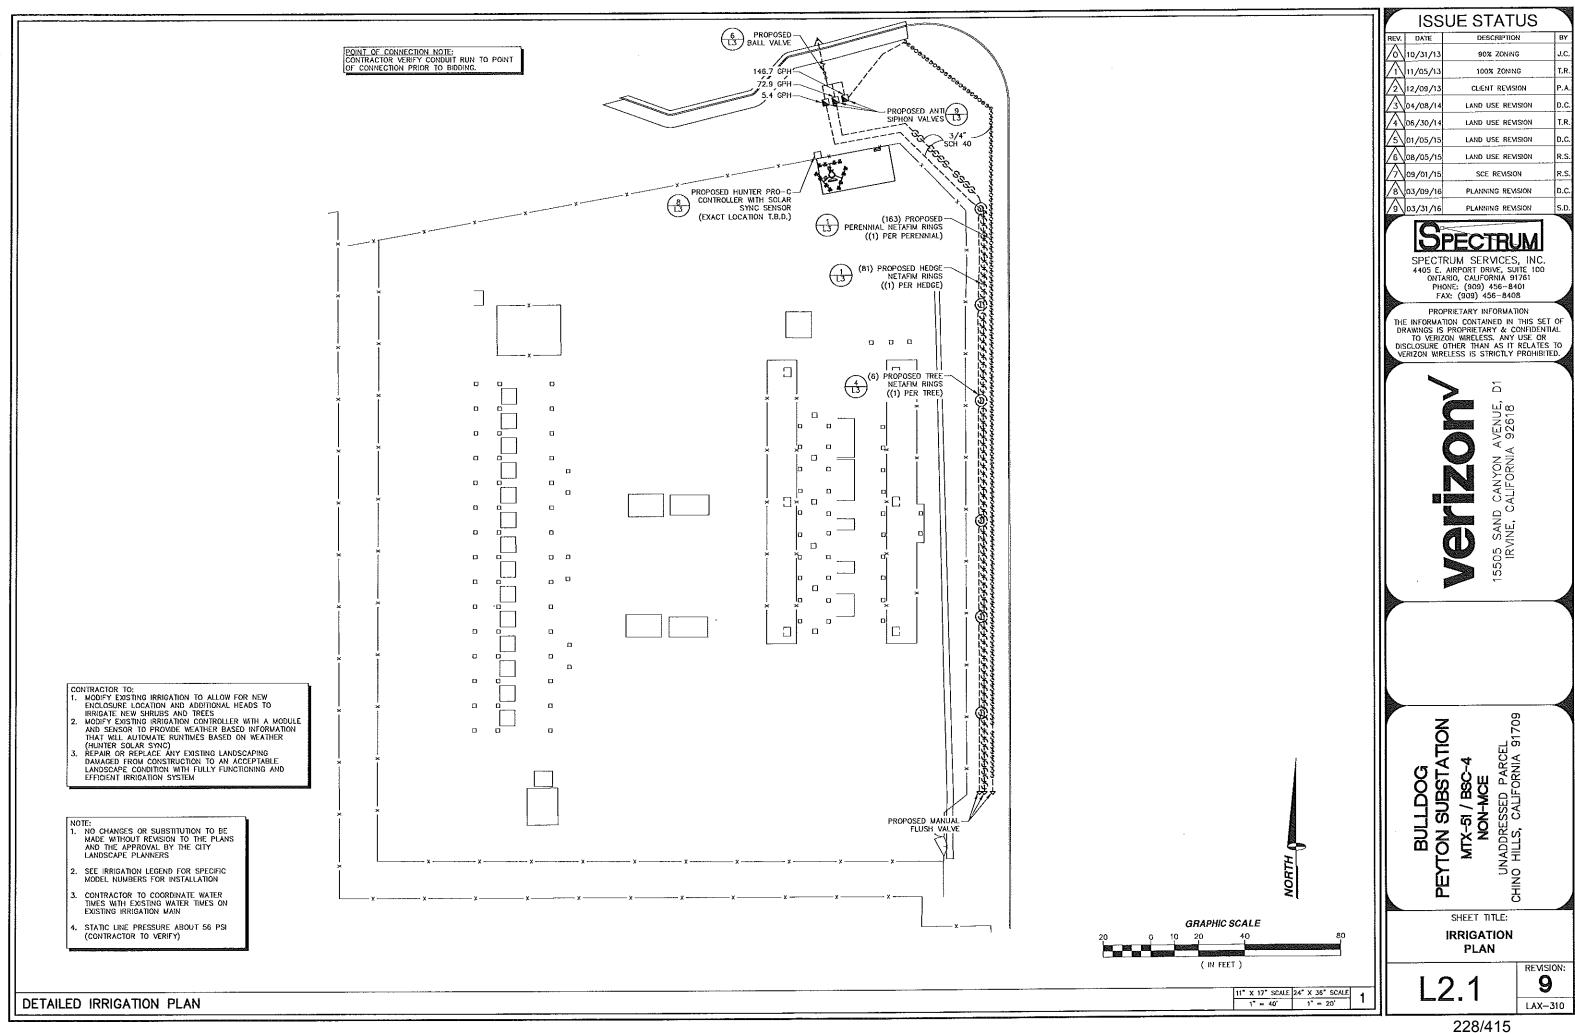

- A18. <u>Discuss terms of Southern California Edison's Tehachapi Renewable Energy Project Condemnation complaint for Western Transition Station and non-street property located within Tehachapi Renewable Transmission Project and California Public Utilities Commission Corridor</u>
- **B. PLANNING COMMISSION MATTERS** This portion of the City Council Agenda is for matters from the June 7, 2016 Planning Commission Meeting. No action is required unless two members of the City Council wish to request a review of the matter, in accordance with Section 16.58.070 of the Chino Hills Municipal Code. Expiration of the public appeal period on Planning Commission Item B1 is June 21, 2016, 5:30 p.m.
- B1. Conditional Use Permit No. 14CUP02: Adopted a resolution approving Conditional Use Permit No. 14CUP02 for the Installation of a Verizon Wireless Telecommunication Facility on the Southwest Corner of English Road and Peyton Drive and finding that the Project is exempt from review under the California Environmental Quality Act
- **C. PUBLIC HEARING** This portion of the City Council Agenda is for all matters that legally require an opportunity for public input. Individual audience participation is encouraged and is limited to three minutes. Please complete and submit a speaker card to the City Clerk.
- C1. Adopt Resolutions adopting Fiscal Year 2016-17 Budget; establishing Fiscal Year 2016-17 Appropriation limits for City of Chino Hills and Community Facilities Districts; and modifying Master Schedule of Fees