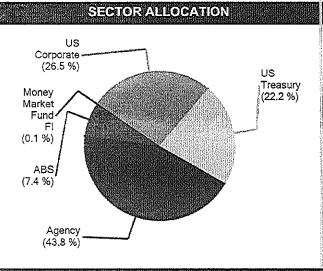

ACTERISTICS ACCOUNT SUMMARY TOP ISSUERS issuer % Portfolio Beg. Values End Values 2.52 Average Duration as of 3/31/16 as of 4/30/16 Government of United States 22.2 % Average Coupon 1.40 % 132,480,581 Market Value 132,386,185 Federal National Mortgage Assoc 16.8 % Accrued Interest 1.42 % 468,661 434,458 Average Purchase YTM Federal Home Loan Mortgage Corp 13.3 % **Total Market Value** 132,854,846 132,915,039 1.04 % Average Market YTM Federal Home Loan Bank 10.2 % AA/Aa1 Average S&P/Moody Rating 152,676 Honda ABS 2.7 % Income Earned 152.972 Cont/WD -8,734 John Deere ABS 2.2 % 2.73 yrs Average Final Maturity 131,223,198 Par 131,374,437 Tennessee Valley Authority 2.0 % Average Life 2.60 yrs **Book Value** 130,955,451 131,139,259 Toyota ABS 1.7 % **Cost Value** 131,075,655 131,247,356 70.9 %







| BAML 1-5 Yr US Treasury/Agency Index* | -0.01 % | 0.48 %   | 1.54 %  | 1.58 % | 1.07 % | 1.04 % | N/A     | 1.08 %    | 5.71 %    |
|---------------------------------------|---------|----------|---------|--------|--------|--------|---------|-----------|-----------|
| City of Chino Hills                   | 0.05 %  | 0.66 %   | 1.60 %  | 1.77 % | 1.24 % | 1.27 % | N/A     | 1.31 %    | 6.95 %    |
| As of 4/30/2016                       | Month   | 3 Months | To Date | 1 Yr   | 3 Yrs  | 5 Yrs  | 10 Yrs  | 2/28/2011 | 2/28/2011 |
| Total Rate of Return                  | Current | Latest   | Year    |        |        | Annu   | ıalized |           | Since     |
| PERFORMANCE REVIEW                    |         |          |         |        |        |        |         |           |