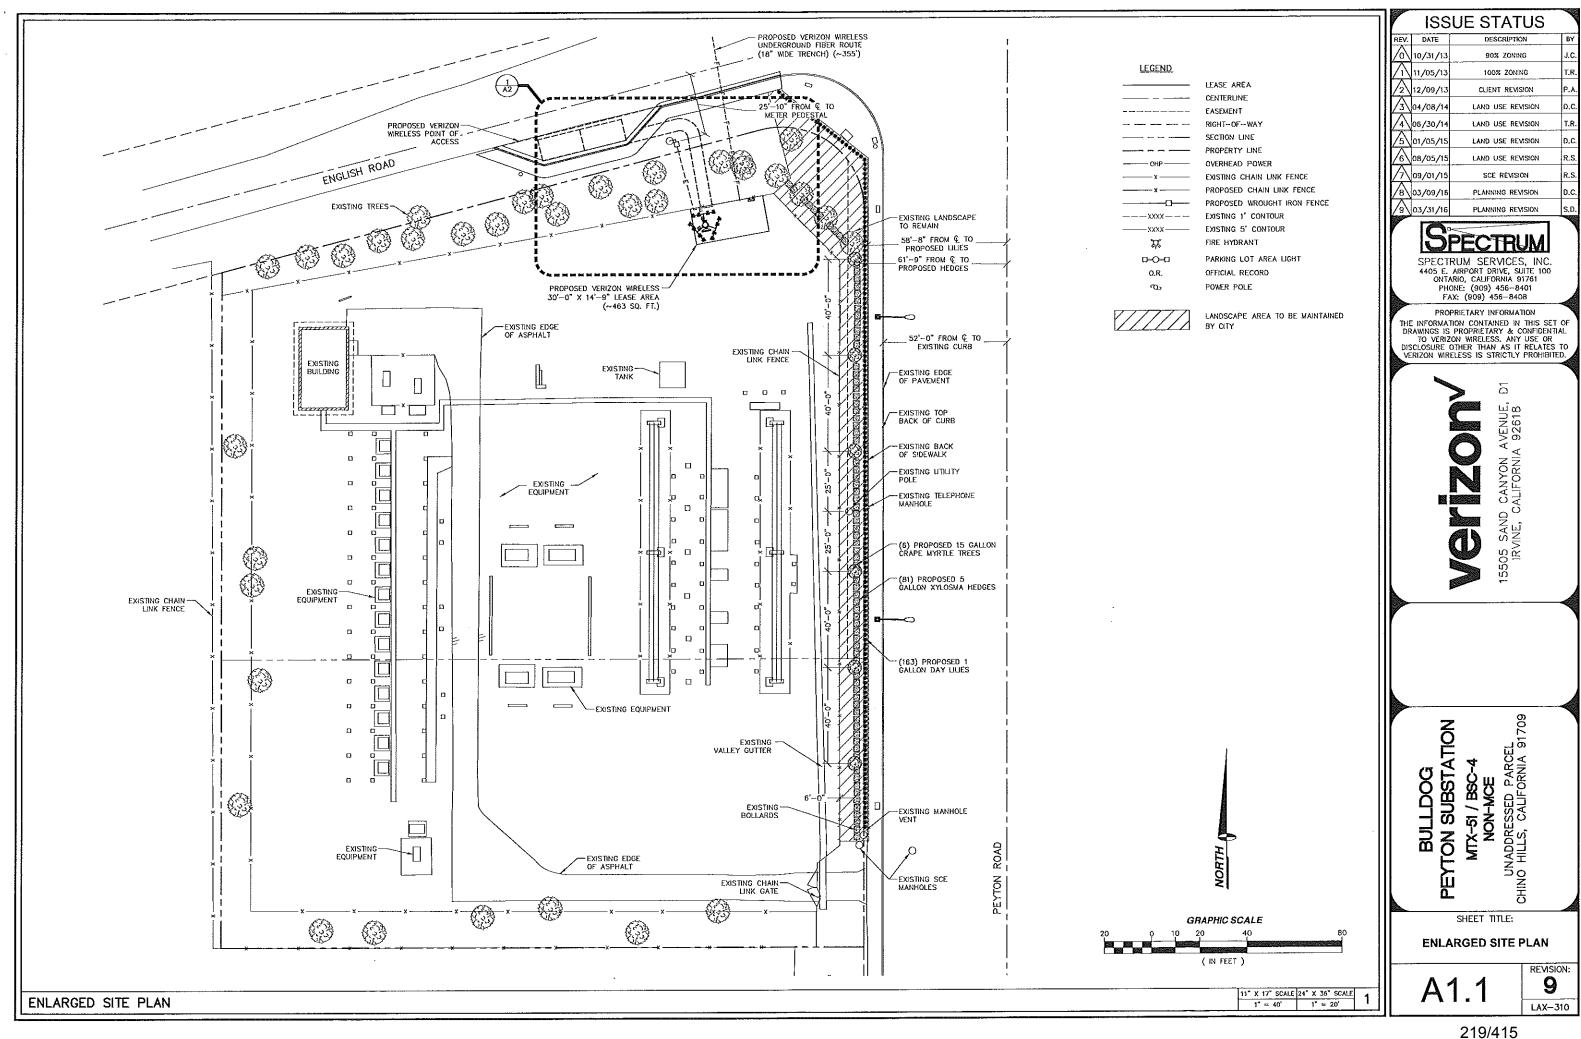

- A18. <u>Discuss terms of Southern California Edison's Tehachapi Renewable Energy Project Condemnation complaint for Western Transition Station and non-street property located within Tehachapi Renewable Transmission Project and California Public Utilities Commission Corridor</u>
- **B. PLANNING COMMISSION MATTERS** This portion of the City Council Agenda is for matters from the June 7, 2016 Planning Commission Meeting. No action is required unless two members of the City Council wish to request a review of the matter, in accordance with Section 16.58.070 of the Chino Hills Municipal Code. Expiration of the public appeal period on Planning Commission Item B1 is June 21, 2016, 5:30 p.m.
- B1. Conditional Use Permit No. 14CUP02: Adopted a resolution approving Conditional Use Permit No. 14CUP02 for the Installation of a Verizon Wireless Telecommunication Facility on the Southwest Corner of English Road and Peyton Drive and finding that the Project is exempt from review under the California Environmental Quality Act
- **C. PUBLIC HEARING** This portion of the City Council Agenda is for all matters that legally require an opportunity for public input. Individual audience participation is encouraged and is limited to three minutes. Please complete and submit a speaker card to the City Clerk.
- C1. Adopt Resolutions adopting Fiscal Year 2016-17 Budget; establishing Fiscal Year 2016-17 Appropriation limits for City of Chino Hills and Community Facilities Districts; and modifying Master Schedule of Fees