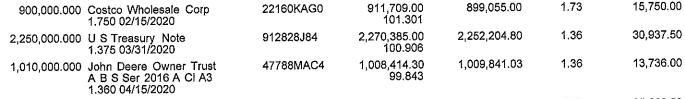

0<br>102.165 | 1,916,606.00 | 1.71 | 33,250.00 |
| 2,225,000.000 | F H L M C Deb<br>1.250 08/01/2019                         | 3137EADK2 | 2,237,437.75<br>100.559 | 2,167,581.20 | 1.24 | 27,812.50 |
| 1,815,000.000 | Bank Of NY Mellon<br>Medium Term Note<br>2.300 09/11/2019 | 06406HCW7 | 1,856,291.25<br>102.275 | 1,822,288.25 | 2.25 | 41,745.00 |
| 1,900,000.000 | F N M A<br>1.750 09/12/2019                               | 3135G0ZG1 | 1,941,002.00<br>102.158 | 1,895,725.00 | 1.71 | 33,250.00 |
| 2,500,000.000 | FHLMCMTN<br>1.250 10/02/2019                              | 3137EADM8 | 2,512,450.00<br>100.498 | 2,494,100.00 | 1.24 | 31,250.00 |
| 2,000,000.000 | U S Treasury Note<br>1.000 11/30/2019                     | 912828UB4 | 1,996,400.00<br>99.820  | 1,947,692.25 | 1.00 | 20,000.00 |



1,845,896.25

2,412,840.00

101.145

100.535





39,237.50

30,000.00



3774 Page 5 of 11

ACCOUNT NUMBER: 001050981096 CITY OF CHINO HILLS

This statement is for the period from April 1, 2016 to April 30, 2016

|                  |                                                     | ASSEIEDE    | All=(continu            | eid)             |                           |                |
|------------------|-----------------------------------------------------|-------------|-------------------------|------------------|---------------------------|----------------|
| Shares/<br>Par   | Security Description                                | CUSIP       | Market Value/<br>Price  | Cost<br>Basis    | Yield<br><u>At Market</u> | Est Annual Inc |
| Taxable Bonds    |