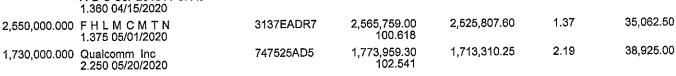

| 2,225,000.000 | F H L M C Deb<br>1.250 08/01/2019                         | 3137EADK2 | 2,237,437.75<br>100.559 | 2,167,581.20 | 1.24 | 27,812.50 |
| 1,815,000.000 | Bank Of NY Mellon<br>Medium Term Note<br>2.300 09/11/2019 | 06406HCW7 | 1,856,291.25<br>102.275 | 1,822,288.25 | 2.25 | 41,745.00 |
| 1,900,000.000 | F N M A<br>1.750 09/12/2019                               | 3135G0ZG1 | 1,941,002.00<br>102.158 | 1,895,725.00 | 1.71 | 33,250.00 |
| 2,500,000.000 | FHLMCMTN<br>1.250 10/02/2019                              | 3137EADM8 | 2,512,450.00<br>100.498 | 2,494,100.00 | 1.24 | 31,250.00 |
| 2,000,000.000 | U S Treasury Note<br>1.000 11/30/2019                     | 912828UB4 | 1,996,400.00<br>99.820  | 1,947,692.25 | 1.00 | 20,000.00 |



1,845,896.25

2,412,840.00

101.145

100.535





39,237.50

30,000.00



3774 Page 5 of 11

ACCOUNT NUMBER: 001050981096 CITY OF CHINO HILLS

This statement is for the period from April 1, 2016 to April 30, 2016

|                  |                                                     | ASSEIEDE    | All=(continu            | eid)             |                           |                |
|------------------|-----------------------------------------------------|-------------|-------------------------|------------------|---------------------------|----------------|
| Shares/<br>Par   | Security Description                                | CUSIP       | Market Value/<br>Price  | Cost<br>Basis    | Yield<br><u>At Market</u> | Est Annual Inc |
| Taxable Bonds    |                                                     |             |