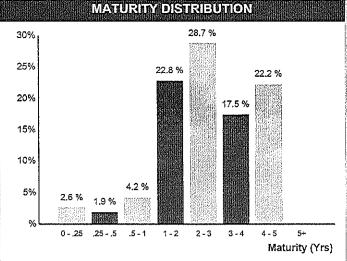

TERISTICS ACCOUNT SUMMARY TOP ISSUERS issuer % Portfolio Beg. Values End Values 2.52 Average Duration as of 3/31/16 as of 4/30/16 Government of United States 22.2 % Average Coupon 1.40 % 132,480,581 Market Value 132,386,185 Federal National Mortgage Assoc 16.8 % Accrued Interest 1.42 % 468,661 434,458 Average Purchase YTM Federal Home Loan Mortgage Corp 13.3 % **Total Market Value** 132,854,846 132,915,039 1.04 % Average Market YTM Federal Home Loan Bank 10.2 % AA/Aa1 Average S&P/Moody Rating 152,676 Honda ABS 2.7 % Income Earned 152.972 Cont/WD -8,734 John Deere ABS 2.2 % 2.73 yrs Average Final Maturity 131,223,198 Par 131,374,437 Tennessee Valley Authority 2.0 % Average Life 2.60 yrs **Book Value** 130,955,451 131,139,259 Toyota ABS 1.7 % **Cost Value** 131,075,655 131,247,356 70.9 %







| BAML 1-5 Yr US Treasury/Agency Index* | -0.01 % | 0.48 %   | 1.54 %  | 1.58 % | 1.07 % | 1.04 % | N/A     | 1.08 %    | 5.71 %    |
|---------------------------------------|---------|----------|---------|--------|--------|--------|---------|-----------|-----------|
| City of Chino Hills                   | 0.05 %  | 0.66 %   | 1.60 %  | 1.77 % | 1.24 % | 1.27 % | N/A     | 1.31 %    | 6.95 %    |
| As of 4/30/2016                       | Month   | 3 Months | To Date | 1 Yr   | 3 Yrs  | 5 Yrs  | 10 Yrs  | 2/28/2011 | 2/28/2011 |
| Total Rate of Return                  | Current | Latest   | Year    |        |        | Annu   | ıalized |           | Since     |
| PERFORMANCE REVIEW                    |         |          |         |        |        |        |         |           |