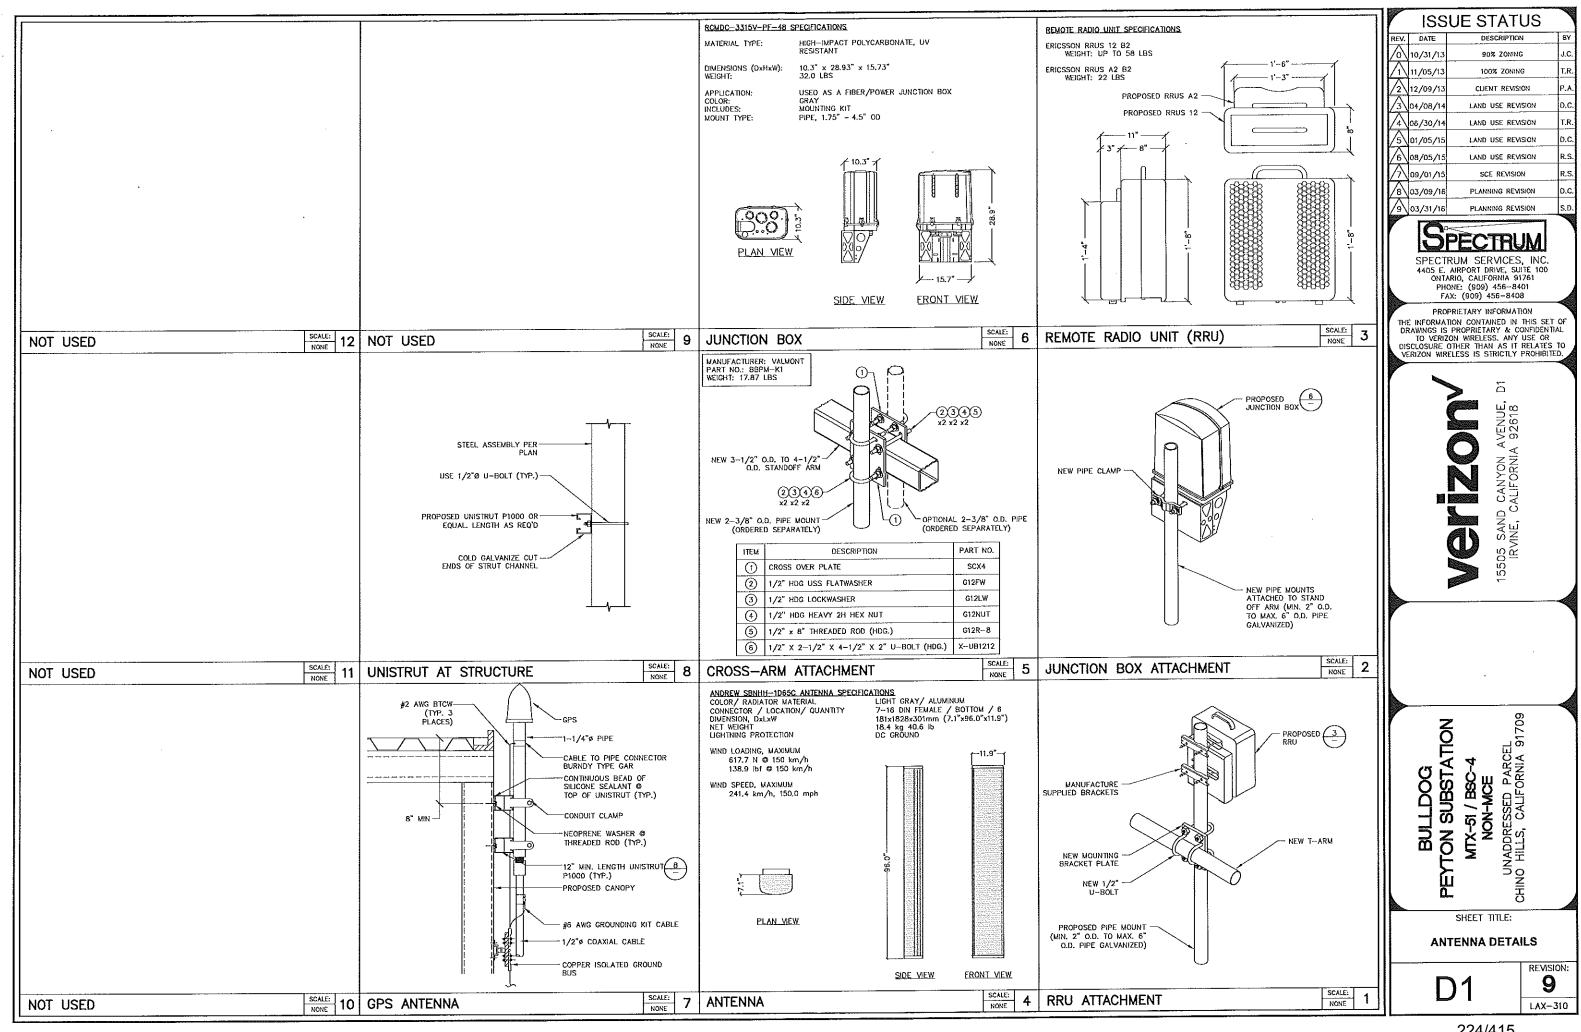

- A18. <u>Discuss terms of Southern California Edison's Tehachapi Renewable Energy Project Condemnation complaint for Western Transition Station and non-street property located within Tehachapi Renewable Transmission Project and California Public Utilities Commission Corridor</u>
- **B. PLANNING COMMISSION MATTERS** This portion of the City Council Agenda is for matters from the June 7, 2016 Planning Commission Meeting. No action is required unless two members of the City Council wish to request a review of the matter, in accordance with Section 16.58.070 of the Chino Hills Municipal Code. Expiration of the public appeal period on Planning Commission Item B1 is June 21, 2016, 5:30 p.m.
- B1. Conditional Use Permit No. 14CUP02: Adopted a resolution approving Conditional Use Permit No. 14CUP02 for the Installation of a Verizon Wireless Telecommunication Facility on the Southwest Corner of English Road and Peyton Drive and finding that the Project is exempt from review under the California Environmental Quality Act
- **C. PUBLIC HEARING** This portion of the City Council Agenda is for all matters that legally require an opportunity for public input. Individual audience participation is encouraged and is limited to three minutes. Please complete and submit a speaker card to the City Clerk.
- C1. Adopt Resolutions adopting Fiscal Year 2016-17 Budget; establishing Fiscal Year 2016-17 Appropriation limits for City of Chino Hills and Community Facilities Districts; and modifying Master Schedule of Fees