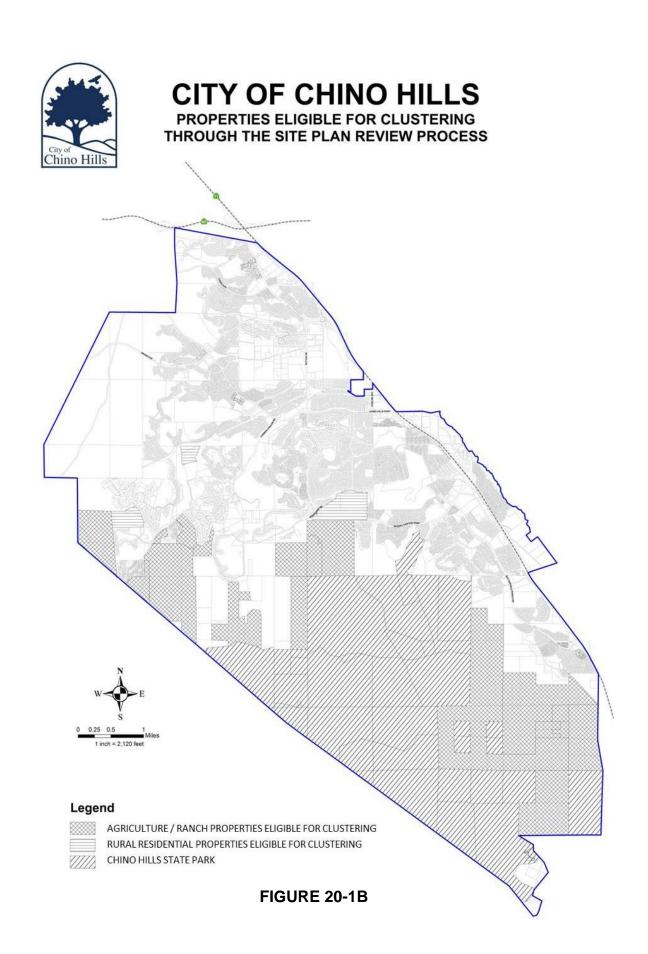

### **CLUSTERING STANDARDS - ORDINANCE INTRODUCED**

Senior Planner Jerrod Walters gave a PowerPoint Presentation and briefed the City Council on the staff report which is on file in the City Clerk's Office.

Mayor Bennett closed the public hearing.

Following discussion, a motion was made by Council Member Rogers, seconded by Vice Mayor Marquez to introduce an Ordinance entitled: An Ordinance of the City Council of the City of Chino Hills, California, Amending the Chino Hills Municipal Code Title 16, Chapter 16.10 Residential Districts by Adding Section 16.10.030.C. Clustering Standards and Amend Chapter 16.76 Site Plan Approval to Establish Development Standards and Regulations for Clustering Single-Family Residential Development in the Agriculture-Ranch (R-A) and Rural Residential (R-R) Zoning Districts and Finding Proposed Development Code Amendment No. 15DCA05 Exempt from Review Under the California Environmental Quality Act for first reading by title only and waived further reading.