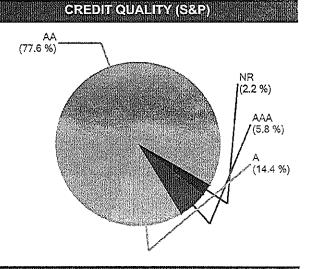

RISTICS ACCOUNT SUMMARY TOP ISSUERS issuer % Portfolio Beg. Values End Values 2.52 Average Duration as of 3/31/16 as of 4/30/16 Government of United States 22.2 % Average Coupon 1.40 % 132,480,581 Market Value 132,386,185 Federal National Mortgage Assoc 16.8 % Accrued Interest 1.42 % 468,661 434,458 Average Purchase YTM Federal Home Loan Mortgage Corp 13.3 % **Total Market Value** 132,854,846 132,915,039 1.04 % Average Market YTM Federal Home Loan Bank 10.2 % AA/Aa1 Average S&P/Moody Rating 152,676 Honda ABS 2.7 % Income Earned 152.972 Cont/WD -8,734 John Deere ABS 2.2 % 2.73 yrs Average Final Maturity 131,223,198 Par 131,374,437 Tennessee Valley Authority 2.0 % Average Life 2.60 yrs **Book Value** 130,955,451 131,139,259 Toyota ABS 1.7 % **Cost Value** 131,075,655 131,247,356 70.9 %







| BAML 1-5 Yr US Treasury/Agency Index* | -0.01 % | 0.48 %   | 1.54 %  | 1.58 % | 1.07 % | 1.04 % | N/A     | 1.08 %    | 5.71 %    |
|---------------------------------------|---------|----------|---------|--------|--------|--------|---------|-----------|-----------|
| City of Chino Hills                   | 0.05 %  | 0.66 %   | 1.60 %  | 1.77 % | 1.24 % | 1.27 % | N/A     | 1.31 %    | 6.95 %    |
| As of 4/30/2016                       | Month   | 3 Months | To Date | 1 Yr   | 3 Yrs  | 5 Yrs  | 10 Yrs  | 2/28/2011 | 2/28/2011 |
| Total Rate of Return                  | Current | Latest   | Year    |        |        | Annu   | ıalized |           | Since     |
| PERFORMANCE REVIEW                    |         |          |         |        |        |        |         |           |