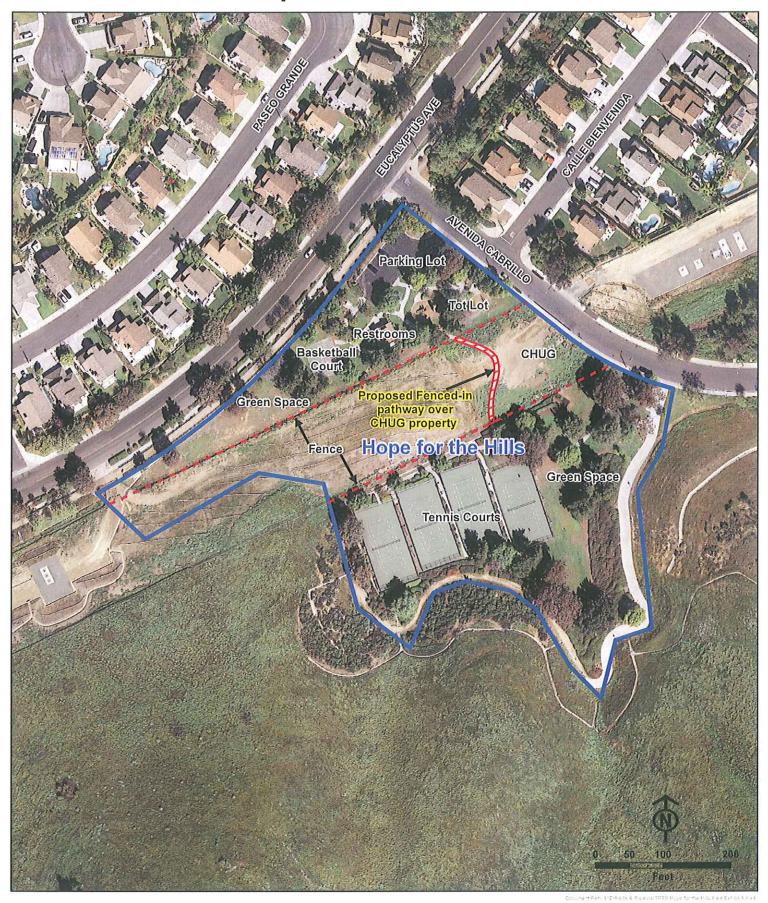

Bob Goodwin, resident, voiced his opinions about the Aerojet site and said that the Hope for the Hills members are concerned with traffic impacts, pollutants, and water and air quality in the area.

Sharon Wilkins, resident, expressed her dislike for the new Frontier Communications Corporation.